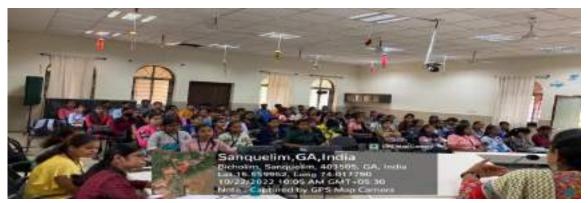

#### NOTICE

The Department of Hindi and Internal Quality Assurance Cell of the College is organizing a Value-added Workshop on 'Goal Setting' by Shri. Arun Singh Rathore, Director, Healer, Behavioural Facilitator & Life Coach, Metamorphise Learning Solutions on 25th July, 2022 at 10 a.m. in the Virtual Studio for the Second Year Students of PG Departments of Hindi, Economics, English and Mathematics.

The concerned students of the said Departments are requested to attend the Session. The teachers who are free may also attend the same.

(Prof. Soniya Sirsat)
Director, IQAC
Head, Department of Hindi

(Prof. Gervasio S.F.L. Mendes)
Principal