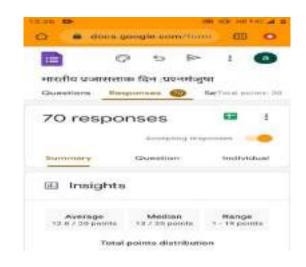

#### NOTICE

The Department of Hindi and Internal Quality Assurance Cell of the College is organizing a Value-added Workshop on 'Goal Setting' by Shri. Arun Singh Rathore, Director, Healer, Behavioural Facilitator & Life Coach, Metamorphise Learning Solutions on 25th July, 2022 at 10 a.m. in the Virtual Studio for the Second Year Students of PG Departments of Hindi, Economics, English and Mathematics.