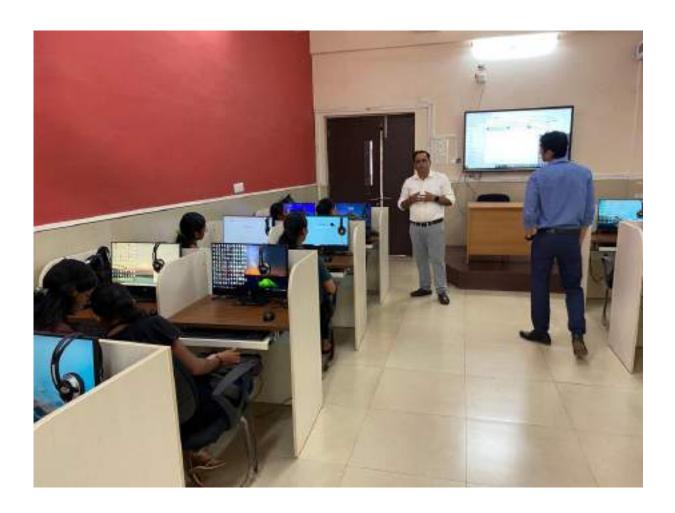

ERVASIO S. F. L. MENDES) PRINCIPAL

Professor & Principal (Officiating)
Govt. College of Arts,
Science & Commerce,
Sanquelim - Goo.



Webinar on 'Usage and Awareness on NLIST, Delnet and Pearson Digital Library

ii)

To,
The Principal,
Govt. College of Art, Science
& Commerce, Sanguelim – Goa.

20/03/2023



## Sub: Permission to organize a webinar on E-Resources

Sir,

Greeting of the Day!

With the reference to the above, I would like to organize an or session on usage and awareness on NLIST E-Resources, Delnet and Pearson Digital Library on 27th March. 2023 from 2.00 pm to 3.00 pm on college campus for our college students and Teachers on online mode.

Your co-operation will be highly appreciated.

Thanking you

Yours faithfully

Samir fatte.

Librarian GCASCS, Sanguelim-Goa. 2013/23



## iv) Competition of Abhinav Hastalikhit Lekh/ Kavita

## 'अभिनव हस्तलिखित लेख/ कविता' (Innovative Handwritten Articles /Poem)

On the occasion of 'Azadi Ka Amrit Mahotsav', the Marathi Department organized an 'अभिनव हस्तलिखित लेख (Innovative Handwritten Articles/Poem) highlighting the unique qualities of Individuals who participated in the Freedom Movement'. It was released on 15<sup>th</sup> August 2022 in the Hands of Principal of College during the flag Function.





## v) Guest lecture on Story writing in Marathi

Department of Marathi organized Guest lecture on Short story writing in Marathi on 22 October 2022 in college seminar hall for F.Y.B.A. students. Mr. Narayan Mahale (Renowned Goan Marathi writer & Lecturer) was the speaker for the same. The programme was co-ordinated by