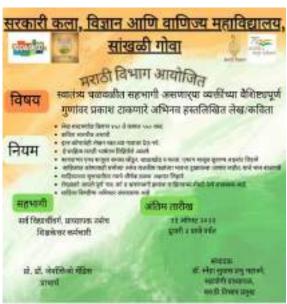

## VALUE-ADDED WORKSHOP ON 'GOAL SETTING'

organized by

## DEPARTMENT OF HINDI And INTERNAL QUALITY ASSURANCE CELL

Date: 25/07/2022

Time: 10.00 a.m. onwards

Venue : Virtual Studio