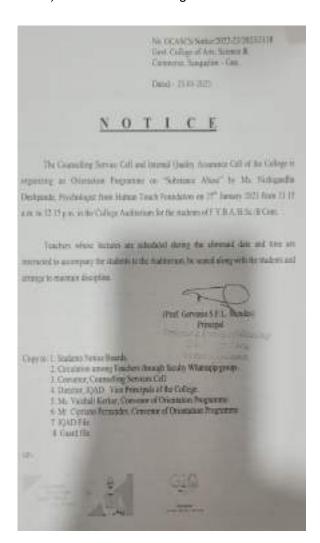

n collaboration with A. I. O. Studio, Vasco, Goa from 17th to

22th May 2023. Ms. Sarita Chaudary, Assistant Professor in Hindi was the Convenor.

Shri. Mayuresh Salgaonkar, shared his expertise as the Resource Person. A total of 11 students and teachers attended and successfully completed the said Course.

(PROF. SONIYA SIRSAT) HEAD, DEPARTMENT OF HINDI (PROF. GERVASIO S. F. L. MENDES)
PRINCIPAL

Professor & Principal (Officiation)

Govt. College of Arts,
Science & Commerce,
Sanquelim - Gos.

#### 3. LIFE SKILLS (YOGA, PHYSICAL FITNESS, HEALTH AND HYGIENE)

i) Guest lecture on Family laws in Goa





ii) One day Workshop on 'Women Empowerment , Fitness and health Education and Awareness on Eradication Evils and Vices among Youth'





#### iii) Orientation Programme on 'Substance Abuse'





#### iv) TB Awareness

# सांखळी सरकारी महाविद्यालयात क्षयरोगबाबत जागरुकता उपक्रम

1000 गांव मेडिका सीम सेत आणि शंखकी नेवील साकती करा, विकास আশ करित वर्शकेदासमाभा इवयोग्डा श्रीमानि अरोप्य नेव संस्थानात्य, समुद्राधिक जर्मान्य केंद्र सांस्कृती माणा अंद्रक विकास सुधारात ethine senon forwhish ATTRACT TOWN वार्षांका रेका होता मध्यते समुद्रपिक नारोगा बेदाने वेकारिय अधिकारी हो, संतुत्त है दीन है प्रमुख नको मापून उपरिचन होते त्यांनी राष्ट्रीय क्षय निर्वृतन वार्यक्षणबद्धा विद्यार्थील समिता नहिती दिनों या अन्यापन नवीनियों महिता वाले स्वयानन नवीनियानकों वेशकीय तीत नियोग देवांकरणी प्राथमार्थी बालवात नवीन्य हेवांकर महिताल यक प्रथमी हो नवदेव पास योग्या बालवारी अणि बालवान वार्तीनियाल नेवांचा उपक्रमेंचा बेट्सामार्थी हा स्पर्धिम



संसादी : कार्यक्रमात बीतताना हाँ, तेविकिशी मीद्रम, बाजूना हाँ, नामदेश रा