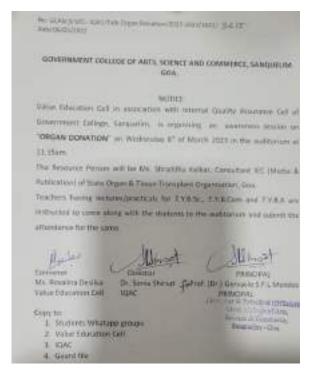

वार्यक्षणबद्धा विद्यार्थील समिता नहिती दिनों या अन्यापन नवीनियों महिता वाले स्वयानन नवीनियानकों वेशकीय तीत नियोग देवांकरणी प्राथमार्थी बालवात नवीन्य हेवांकर महिताल यक प्रथमी हो नवदेव पास योग्या बालवारी अणि बालवान वार्तीनियाल नेवांचा उपक्रमेंचा बेट्सामार्थी हा स्पर्धिम



संसादी : कार्यक्रमात बीतताना हाँ, तेविकिशी मीद्रम, बाजूना हाँ, नामदेश राजम, हॉ. अलूल में बीर व इतर.

केर्नी अपरेक्षणे तक्षणे दिसन्दान कुलंबनन करे. त्यने निवयंत का

स्पूर्वे क्षेत्रेयके प्रभवने वाँ तांत राज्याच्छ्रा देण्यत नेवर्ग आँ प्रया ज्वात वहरियानपच्च आयोग्या अस

यस बढ़त समाहत त्यांनी बढ़ा लाहादेशक केवारी केवला पारी तारी तत्कार प्रकार अर्थन नारियानका वेपक्रेंग केंद्र विद्याना करणाई, असे अस्ताहन करणाई देन व बामादी बासुद्धारिक आरोग्य बेडाले कर्मचरी उपस्थित

वेत्रावासानी स

#### v) Awareness session on 'Organ Donation'





#### vi) World Mental Health Day



vii)

Short Term Certificate Course on 'Effective interview Skills'

#### viii) Workshop on 'Effective Leadership Skills'



ix) First Responder Training on Trauma Emergencies, CPR, Medical Emergencies and environmental Emergencies.













सं.शा.म.सांखळी/ल.अ.प्र.पा./2022-2023/2023/254 हिंदी विभाग कला, विज्ञान एवं वाणिज्य शासकीय महाविद्यालय सांखळी, गोवा। दिनांक : 20/04/2023

#### सूचना

महाविद्यालय के सभी छात्रों को सचित किया जाता है कि हिंदी विभाग व्दारा दिनांक 10 से 14 मई 2023 की प्रात: 9:30 बजे से संध्या 4:30 बजे तक 'आत्मरक्षा कीशत' इस विषय पर **लघु अवधि प्रमाणपत्र पाठघक्रम** का आयोजन किया जा रहा है । प्रस्तुत पाठयक्रम का पंजीकरण शुक्क 100 रूपये हैं ।

प्रस्तुत पाठ्यक्रम में शामिल होने की इच्छा रखने वाले छात्र अपने नाम प्रस्तुत गुगल फार्म पर