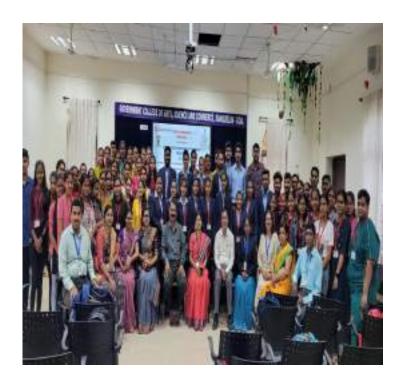

r the students of the College across all three Streams in collaboration with A. I. O. Studio, Vasco, Goa from 17th to

22th May 2023. Ms. Sarita Chaudary, Assistant Professor in Hindi was the Convenor.

Shri. Mayuresh Salgaonkar, shared his expertise as the Resource Person. A total of 11 students and teachers attended and successfully completed the said Course.

(PROF. SONIYA SIRSAT) HEAD, DEPARTMENT OF HINDI (PROF. GERVASIO S. F. L. MENDES)
PRINCIPAL

Professor & Principal (Officiation)

Govt. College of Arts,
Science & Commerce,
Sanquelim - Gos.

#### 3. LIFE SKILLS (YOGA, PHYSICAL FITNESS, HEALTH AND HYGIENE)

i) Guest lecture on Family laws in Goa





ii) One day Workshop on 'Women Empowerment , Fitness and health Education and Awareness on Eradication Evils and Vices among Youth'





#### iii) Orientation Programme on 'Substance Abuse'





#### iv) TB Awareness

# सांखळी सरकारी महाविद्यालयात क्षयरोगबाबत जागरुकता उपक्रम

1000 गांव मेडिका सीम सेत आणि शंखकी नेवील साकती करा, विकास আশ करित वर्शकेदासमाभा इवयोग्डा श्रीमानि अरोप्य नेव संस्थानात्य, समुद्राधिक जर्मान्य केंद्र सांस्कृती माणा अंद्रक विकास सुधारात ethine senon forwhish ATTRACT TOWN वार्षांका रेका होता मध्यते समुद्रपिक नारोगा बेदाने वेकारिय अधिकारी हो, संतुत्त है दीन है प्रमुख नको मापून उपरिचन होते त्यांनी राष्ट्रीय क्षय निर्वृतन वार्यक्षणबद्धा विद्यार्थील समिता नहिती दिनों या अन्यापन नवीनियों महिता वाले स्वयानन नवीनियानकों वेशकीय तीत नियोग देवांकरणी प्राथमार्थी बालवात नवीन्य हेवांकर महिताल यक प्रथमी हो नवदेव पास योग्या बालवारी अणि बालवान वार्तीनियाल नेवांचा उपक्रमेंचा बेट्सामार्थी हा स्पर्धिम



संसादी : कार्यक्