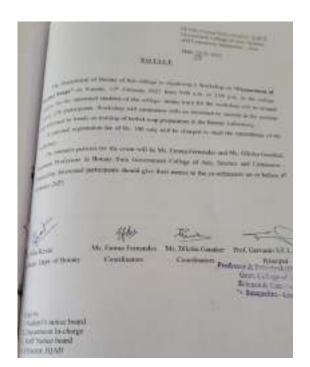

#### NOTICE

The Department of Hindi and Internal Quality Assurance Cell of the College is organizing a Value-added Workshop on 'Goal Setting' by Shri. Arun Singh Rathore, Director, Healer, Behavioural Facilitator & Life Coach, Metamorphise Learning Solutions on 25th July, 2022 at 10 a.m. in the Virtual Studio for the Second Year Students of PG Departments of Hindi, Economics, English and Mathematics.

The concerned students of the said Departments are requested to attend the Session. The teachers who are free may also attend the same.

(Prof. Soniya Sirsat)
Director, IQAC
Head, Department of Hindi

(Prof. Gervasio S.F.L. Mendes)
Principal