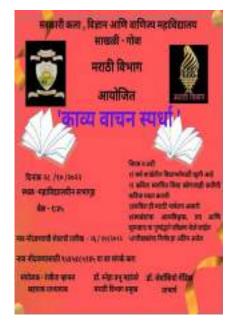

ent of Konkani and Ms. Nisha Rekdo, Assistant Professor in Hindi were the judges for the competition. Ms. Manisha Gawas student of S.Y.B. A delivered the welcome address. The main purpose of this competition is to explore the poets among students and to develop their creative

minds said by Ms. Ranjita mhamal, Assistant professor in Marathi. On the other hand everyone should try to compose the poems in their respective way and todays scenario it is very important to develop youngsters as a poet said by Ms.Urvashi Naik, Head of Konkani Department.

Ms. Dhanashree Jadhav, a student of F.Y.B.A., stood first while Amey Kinajwadekar and Krishne Pirankar stood second and third respectively. Ms. Yadika Tulaskar proposed the vote of thanks. Ms. Krishne Pirankar compered the programme eloquently.









## xi) Conducted an Elocution and Essay Writing Competition

## **Elocution Competition & Essay Writing Competition**

Department of Marathi of Government College of Arts, Science & Commerce Sanquelim Goa conducted the 'Elocution Competition' & 'Essay Writing Competition, organized by Swami Vivekanand Kendra Kanyakumari Goa Branch. In Elocution competition Ms. Dhanashree Jadhav F.Y.B.A Student secured the first place & Ms. Shreesha Pilgaonkar Secured the Second place. In Essay Writing Competition Ms. Bhagyashri Raikar secured first place, Ms. Shraddha Pethkar secured second place & Ms. Sejal Porob Secured third place. The competition were held in college premises on 10<sup>th</sup> January 2023. The Prize distribution Ceremony was held on 12<sup>th</sup> January 2023 on Swami Vivek