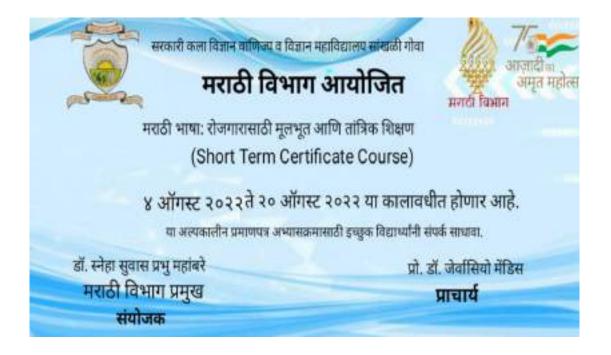

e was organized by the Department of Marathi, from 4<sup>th</sup> August 2022 to 20<sup>th</sup> August 2022. There were altogether 8 participants, from the Department of Marathi under the title "मराठी भाषाः रोजगारासाठी मुलभत आणि तांत्रिक शिक्षण".

The workshop consisted following topics:

- Rules and Regulations to write Marathi
- Marathi proofreading
- Typing in Devnagari/Voice app typing
- Translations and career opportunities
- Preparation of newsletter and reading for print and mass media

Following faculties served as mentors for the course,

- Dr. Sneha S.P Mahambre
- Assistant Professor Ms. Susha Hondkar
- Assistant Professor Ms. Shraddha Dhond
- Assistant Professor Mr. Ajit Gawas

Two visiting faculties namely; Mr. Deepak Gawas and Deepak Kinjawdekar also conducted the lectures.





## ix) One day state level seminar on 'Sampadan Kaushallye Aani Sampadan Karye'

Date-03/10/2022

Inaugural Ceremony and 1st Session

Department of Marathi in collaboration with Shubhashree Publication organized ONE DAY

STATE LEVEL SEMINAR titled 'संपादन कौशल्ये आणि संपादन कार्ये' on 3rd October 2022 in college seminar hall at 10:00am.

The Ceremony was chaired by Principal Prof. (Dr.) Gervasio S.F.L. Mendes. Chief Guest & Keynote speaker for the function was Mr. Prabhakar Dhage (Renowned Journalist of Goa). Other dignitaries on the dais were Mr. Sanjay Ghugretkar (Asst. Editor, Gomantak-Goa) and Dr. Sneha S. Prabhu Mahambre (HOD, Dept. of Marathi).

Highlights of the Function:

- 1) Welcome speech and introductory remarks were given by Dr. Sneha S.P. Mahambre
- 2) Introduction of Gue