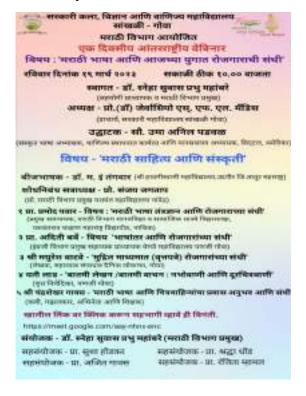

#### NOTICE

The Department of Hindi and Internal Quality Assurance Cell of the College is organizing a Value-added Workshop on 'Goal Setting' by Shri. Arun Singh Rathore, Director, Healer, Behavioural Facilitator & Life Coach, Metamorphise Learning Solutions on 25th July, 2022 at 10 a.m. in the Virtual Studio for the Second Year Students of PG Departments of Hindi, Economics, English and Mathematics.

## VALUE-ADDED WORKSHOP ON 'GOAL SETTING'

organized by

## DEPARTMENT OF HINDI And INTERNAL QUALITY ASSURANCE CELL

Date: 25/07/2022

Time: 10.00 a.m. onwards

Venue : Virtual Studio