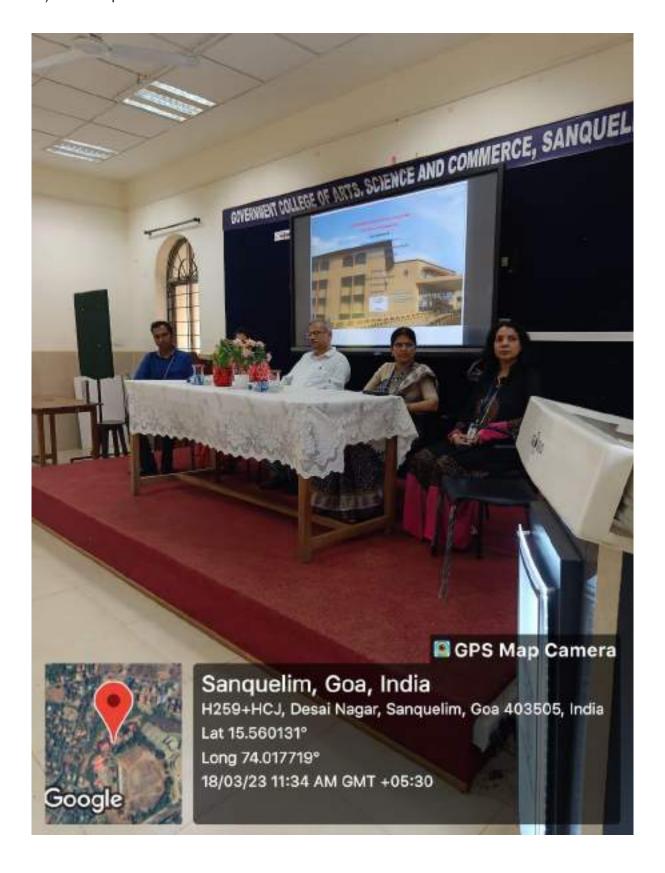

## VALUE-ADDED WORKSHOP ON 'GOAL SETTING'

organized by

## DEPARTMENT OF HINDI And INTERNAL QUALITY ASSURANCE CELL

Date: 25/07/2022

Time: 10.00 a.m. onwards

Venue : Virtual Studio