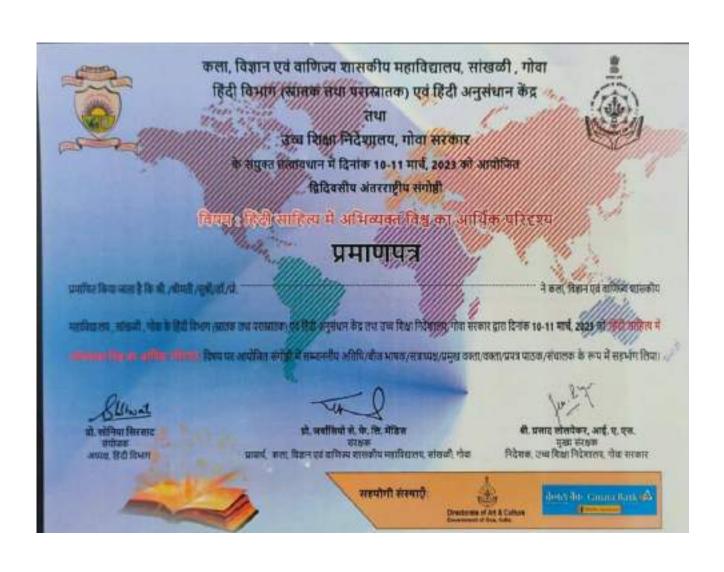

|        |



## GOVERNMENT COLLEGE OF ARTS, SCIENCE AND COMMERCE SANQUELIM, GOA

#### DEPARTMENT OF HINDI (UG, PG and RESEARCH CENTRE IN HINDI)

#### REPORT OF THE INTERNATIONAL SEMINAR

10-11/03/2023: A two-day International Seminar on the theme 'Hindi Sahitya Mein Abhivyakt Vishwa Ka Aarthik Paridrishya' was organized by Department of Hindi, Government College of Arts, Science and Commerce, Sanquelim in collaboration with the Directorate of Higher Education, Government of Goa at Pilar Pilgrim Centre at Pilar. Honorable Chief Minister and Education Minister of Goa Dr. Pramod Sawant was the Chief Guest for the inaugural function.



In his address he said that our Country is moving towards the direction of becoming a Vishwaguru. It is in this context that the organization of this International Semina