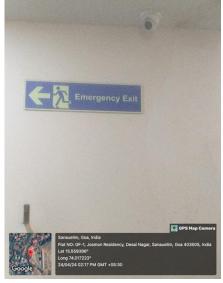

## Criteria 7.1.1 Description and photos of facilities

College has facilities of common room for girls (Image 1) located near sports room of the college. There are security posted round the clock including women security personnel. The campus is equipped with CCTV surveillance throughout its premises(Image 2). The ladies washrooms are equipped with sanitary pad dispensers and incinerators. College has a counsellor on full time basis and is provided with a counselling room (Image 3) for the purpose of confidentiality. Posters to craete awareness of counselling facilities are displayed on students' notice boards (Image 4). The college prominently displays signage advocating for gender equality (Image 5).

Image 1: Common room for ladies

Image 2: CCTV surveillance

Image 3: Counselling room

Image 4: Posters on notice board

Image 5: Signage on gender equality