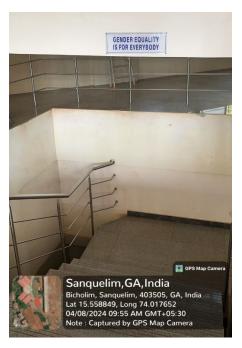

## Criteria 7.1.1 Description and photos of facilities

College has facilities of common room for girls (Image 1) located near sports room of the college. There are security posted round the clock including women security personnel. The campus is equipped with CCTV surveillance throughout its premises(Image 2). The ladies washrooms are equipped with sanitary pad dispensers and incinerators. College has a counsellor on full time basis and is provided with a counselling room (Image 3) for the purpose of confidentiality. Posters to craete awareness of counselling facilities are displayed on students' notice boards (Image 4). The college prominently displays signage advocating for gender equality (Image 5).

Image 1: Common room for ladies

Image 2: CCTV surveillance

Image 3: Counselling room

Image 4: Posters on notice board

Image 5: Signage on gender equality