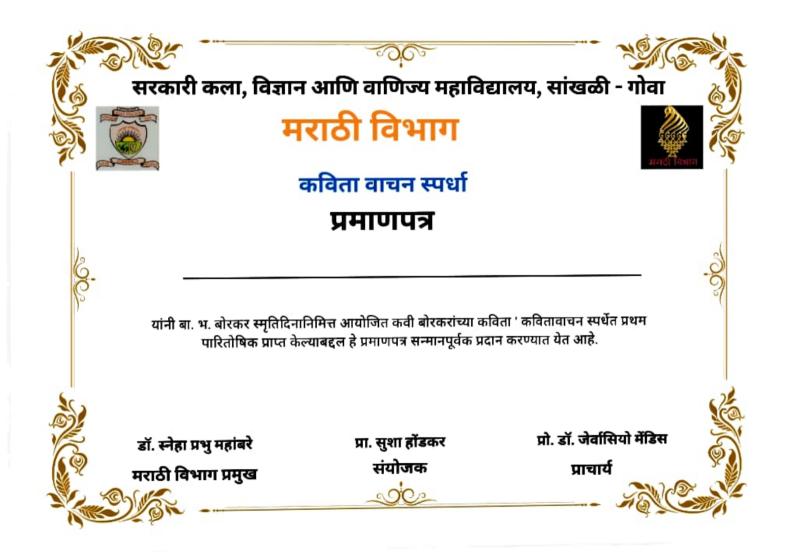

### मराठी विभाग

मराठी विभागातर्फे सोमवार दिनांक १०जुलै २०२३ रोजी **'कवी बोरकरांच्या कविता'**या शिर्षकाअंतर्गत कवितावाचन स्पर्धा आयोजित करण्यात आलेली आहे. रूम नंबर ०५ मध्ये दुपारी १२.१५ या वेळेत ही स्पर्धा सुरू होणार आहे. इच्छुक विद्यार्थ्यांनी नाव नोंदणीसाठी ९४२२५२९५०२ या भ्रमणध्वनी क्रमांकावर संपर्क साधावा. नाव नोंदवण्याची शेवटची तारीख ०८ जुलै २०२३.

सुशा होंडकर संयोजक

-07202

डॉ. स्नेहा प्रभु महांबरे मराठी विभाग प्रमुख

प्रो. डॉ. जेर्वासियो मेडिंस प्राचार्य Professor & Principal (Officiating) Govt. College of Arts, Science & Commerce, Sanquelim - Goa.